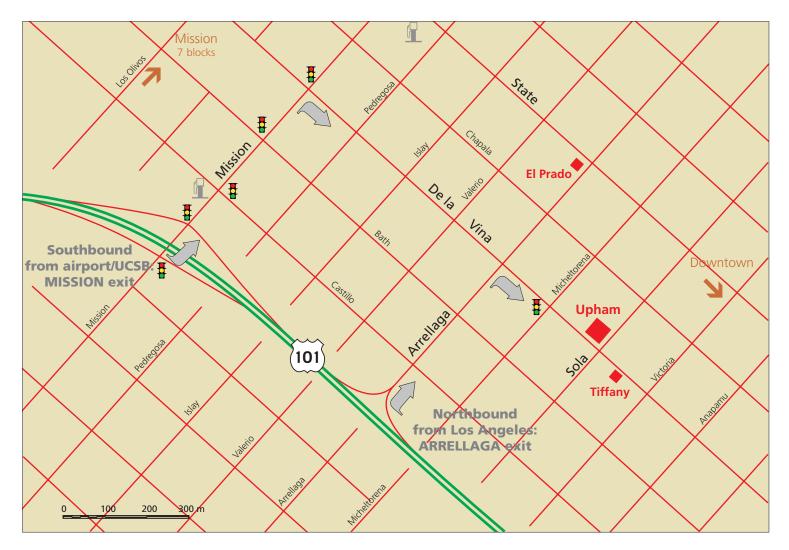

## Event Hotels, Santa Barbara

From SBA airport

- \* Turn R (south) exiting airport parking lot, follow signs for Santa Barbara. Road curves left below overpass
- \* Merge with CA-217 North (Ward Memorial Blvd). Follow about 2 minutes, keep left
- \* Merge with US-101 South
- \* Mission Street exit (5 minutes, after Las Positas) ... turn L at light
- \* R on De La Vina(3rd light, just before Mission veers to the left)
- \* First light is Micheltorena. Upham is the next block on the left, at Sola. Access is from Sola.

## From LAX airport

- \* Century Blvd east from rental car lots
- \* Interstate-405 North about 20 minutes to ...
- \* US-101 North (true bearing is west). Follow for about an hour to Santa Barbara
- \* Arrellaga Street exit puts you on Arrellaga Street
- \* R on De La Vina (3rd right)
- \* First light is Micheltorena. Upham is the next block on the left, at Sola. Access is from Sola.